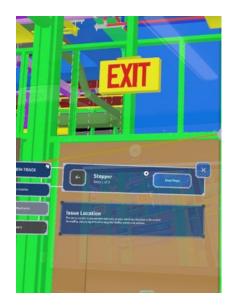

#### Jobsite BIM for general contractors

1 INFORMATION BRIDGE

3 IN THE LOOP

<sup>2</sup> FULLY DIGITAL

4 OWNER WALKTHROUGHS

Construction stakeholders need to be in near constant communication. While BIM fulfills the promise of digital collaboration, it was mostly inaccessible in the field – until now

#### **Spectar's Value to General Contractors**

**Information Bridge** 

Spectar provides an information-rich jobsite through Augmented Reality.

**Fully Digital** 

Spectar allows quick issuance of field requests by attaching comments directly to BIM elements.

In The Loop

Spectar ensures everyone on the project is aware of decision-making and makes the most of field abilities.

**Owner Walkthrough** 

Spectar is a time machine that allows owners to navigate all stages of the project.