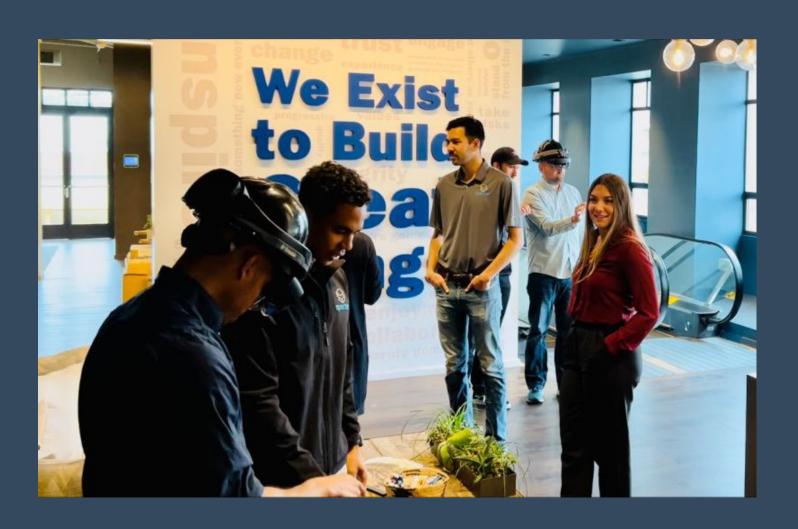

#### Jobsite BIM for general contractors

1 INFORMATION BRIDGE

3 IN THE LOOP

<sup>2</sup> FULLY DIGITAL

4 OWNER WALKTHROUGHS

Construction stakeholders need to be in near constant communication. While BIM fulfills the promise of digital collaboration, it was mostly inaccessible in the field – until now

#### **Spectar's Value to General Contractors**

**Information Bridge** 

Spectar provides an information-rich jobsite through Augmented Reality.

**Fully Digital** 

Spectar allows quick issuance of field requests by attaching comments directly to BIM elements.

In The Loop

Spectar ensures everyone on the project is aware of decision-making and makes the most of field abilities.

**Owner Walkthrough** 

Spectar is a time machine that allows owners to navigate all stages of the project.