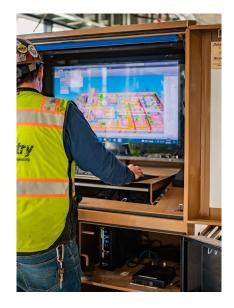

#### Jobsite BIM for general contractors

1 INFORMATION BRIDGE

3 IN THE LOOP

<sup>2</sup> FULLY DIGITAL

4 OWNER WALKTHROUGHS

Construction stakeholders need to be in near constant communication. While BIM fulfills the promise of digital collaboration, it was mostly inaccessible in the field – until now

#### **Spectar's Value to General Contractors**

**Information Bridge** 

Spectar provides an information-rich jobsite through Augmented Reality.

**Fully Digital** 

Spectar allows quick issuance of field requests by attaching comments directly to BIM elements.

In The Loop

Spectar ensures everyone on the project is aware of decision-making and makes the most of field abilities.

**Owner Walkthrough** 

Spectar is a time machine that allows owners to navigate all stages of the project.